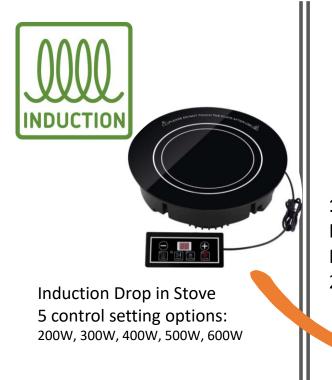

## Single Portable Battery

T. 888 422 4142

www.easterntabletop.com

Simplicity is the Ultimate Sophistication

Locked at 200W setting