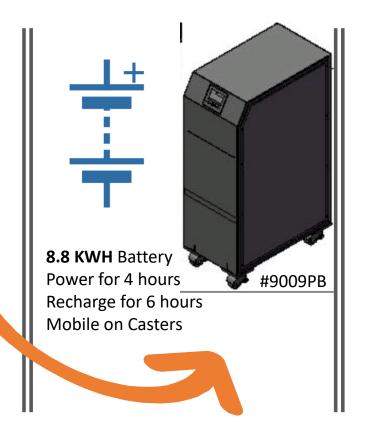

## **8.8 KWH Power Platform**

In Any Combination of 2200 watts per hour Works for 4 hours

## Power Platform

T. 888 422 4142 www.easterntabletop.com 8800 KWH Rechargeable Battery